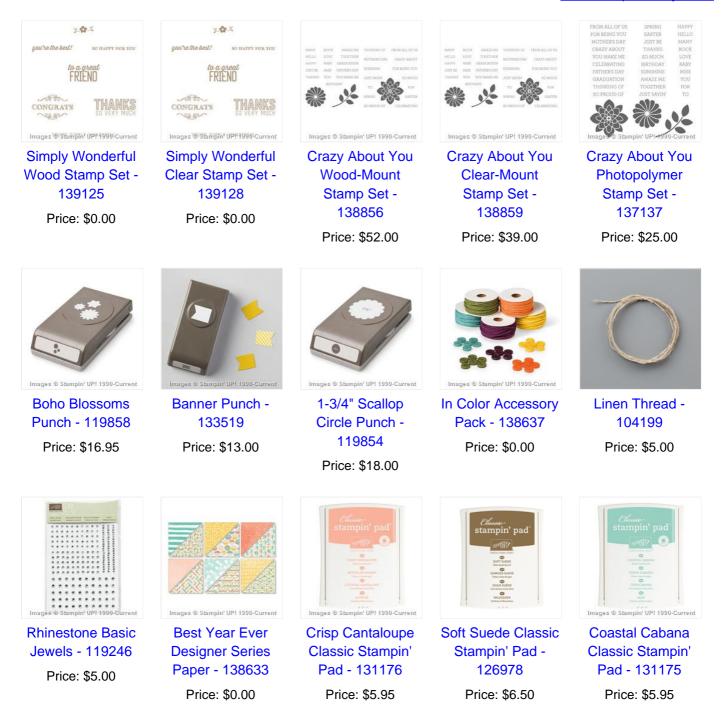

## Supply List Apr 18, 2024

Amy Koenders 470-244-1687 amy@stampwithamyk.com www.stampwithamyk.com

| Coastal Cabana 8- | Soft Suede 8-1/2" | Whisper White 8- | Stampin'              | Snail Adhesive - |
|-------------------|-------------------|------------------|-----------------------|------------------|
| 1/2" X 11"        | X 11" Cardstock - | 1/2" X 11"       | <b>Dimensionals</b> - | 104332           |
| Cardstock -       | 115318            | Cardstock -      | 104430                | Price: \$7.00    |
| 131297            | Price: \$9.25     | 100730           | Price: \$4.25         |                  |
| Price: \$10.00    |                   | Price: \$9.75    |                       |                  |