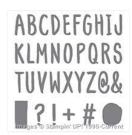

Price: \$7.00

Clear Block C - 118486

Price: \$8.00

Jennifer Spiller

Layered Letters Alphabet Photopolymer Stamp - 138692

Price: \$27.00

Pear Pizzazz Classic Stampin' Pad - 131180

Price: \$6.50