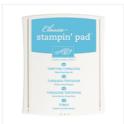

Tempting
Turquoise Classic
Stampin' Pad 126952

Price: \$6.50

Rich Razzleberry Classic Stampin' Ink Refill - 115664

Price: \$4.00

Pear Pizzazz 8-1/2" X 11" Cardstock -131201

Price: \$9.25

Tempting
Turquoise 8-1/2" X
11" Cardstock 102067