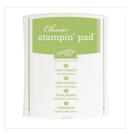

Price: \$7.00

Clear Block C - 118486

Price: \$8.00

Jennifer Spiller

Layered Letters Alphabet Photopolymer Stamp - 138692

Price: \$27.00

Pear Pizzazz Classic Stampin' Pad - 131180

Price: \$6.50