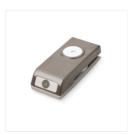

Price: \$13.00

White Stampin' Emboss Powder -109132

Price: \$6.00

Heat Tool - 129053

Price: \$31.00

Tea Lace Paper Doilies - 129399

Price: \$3.00

Linen Thread - 104199