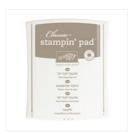

Price: \$8.25

Crumb Cake 8-1/2" X 11" Cardstock -120953

Price: \$10.00

Tip Top Taupe Classic Stampin' Pad - 138325

Price: \$6.50

Whisper White Craft Stampin' Pad - 101731

Price: \$8.00

Crumb Cake Classic Stampin' Pad - 126975

Price: \$6.50

Hearts & Stars Decorative Masks -133777

Price: \$3.00

1-1/4" Burlap Ribbon - 132140

Price: \$8.00

Stars Framelits
Dies - 133723

Price: \$27.00

1" (2.5 Cm) Circle Punch - 119868