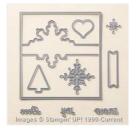

## Supply List

Apr 23, 2024

Teneale Williams
0416000955
teneale\_w@yahoo.com.au
www.tenealewilliams.com.au

Letterpress Winter Photopolymer Stamp Set -135143

Price: \$44.95

Snowflake Card Thinlits Dies -135855