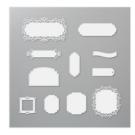

Wild Roses Wood Stamp Set -154417

Price: \$21.00

Ornate Frames Dies - 150664

**Sale: \$27.20** Price: \$34.00

Poppy Parade 8-1/2" X 11" Cardstock -119793

Price: \$10.00

Granny Apple Green 8-1/2" X 11" Cardstock -146990