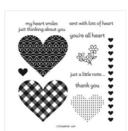

Price: \$26.00

Basic White 8-1/2" X 11" Thick Cardstock -159229

Price: \$9.00

Daffodil Delight 8-1/2" X 11" Cardstock -119683

Price: \$10.00

Lots Of Heart Photopolymer Stamp Set -154348

Price: \$17.00

Many Messages Bundle - 156272