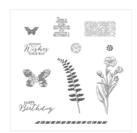

Vintage Leaves Photopolymer Bundle - 140235

Vintage Leaves Photopolymer Stamp Set -138802

Butterfly Basics Wood-Mount Stamp Set -138813

Butterfly Basics Clear-Mount Stamp Set -138816

Crumb Cake 8-1/2" X 11" Cardstock -120953