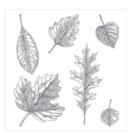

Vintage Leaves Photopolymer Bundle - 140235

Vintage Leaves Photopolymer Stamp Set -138802

Butterfly Basics Wood-Mount Stamp Set -138813

Butterfly Basics Clear-Mount Stamp Set -138816

Crumb Cake 8-1/2" X 11" Cardstock -120953