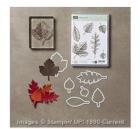

Vintage Leaves Photopolymer Bundle - 140235

Vintage Leaves Photopolymer Stamp Set -138802

Butterfly Basics Wood-Mount Stamp Set -138813

Butterfly Basics Clear-Mount Stamp Set -138816

Crumb Cake 8-1/2" X 11" Cardstock -120953

Leaflets Framelits Dies - 138283

Big Shot - 113439

Magnetic Platform - 130658

Stampin' Trimmer - 126889

Stampin' Dimensionals -104430

Snail Adhesive - 104332