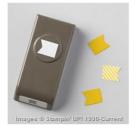

Price: \$18.00

Berry Basket Bigz L Die - 137366

Price: \$38.00

Banner Punch - 133519

Price: \$13.00

Itty Bitty Accents
Punch Pack 133787

Price: \$17.00

Postage Stamp Punch - 122344