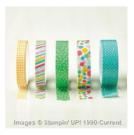

Layered Letters Alphabet Photopolymer Stamp - 138692

Cherry On Top Designer Series Paper Stack -138443

Cherry On Top Designer Washi Tape - 138384

Cucumber Crush
1" Dotted Lace
Trim - 138423

Whisper White Solid Baker's Twine - 124262