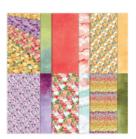

Price: \$52.00

Flowering Fields 12" X 12" (30.5 X 30.5 Cm) Designer Series Paper -157670

**Sale: \$4.60**Price: \$11.50

Pale Papaya 8-1/2" X 11" Cardstock -155668

**Sale: \$3.70** Price: \$9.25

Basic White 8-1/2" X 11" Cardstock -159276