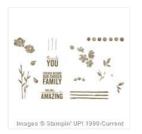

Http://www.devotedstamper.com

Painted Petals Photopolymer Stamp Set -137146

Price: \$23.95

Painted Petals Clear Stamp Set -138822

Price: \$24.95

Painted Petals Wood Stamp Set -138819

Price: \$32.95

Whisper White 8-1/2" X 11" Cardstock -100730