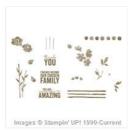

Http://www.devotedstamper.com

Painted Petals Photopolymer Stamp Set -137146

Price: \$23.95

Painted Petals Clear Stamp Set -138822

Price: \$24.95

Painted Petals Wood Stamp Set -138819

Price: \$32.95

Whisper White 8-1/2" X 11" Cardstock -100730