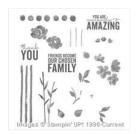

Http://www.devotedstamper.com

Painted Petals Photopolymer Stamp Set -137146

Price: \$23.95

Painted Petals Clear Stamp Set -138822

Price: \$24.95

Painted Petals Wood Stamp Set -138819

Price: \$32.95

Whisper White 8-1/2" X 11" Cardstock -100730