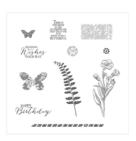

Petal Potpourri Wood Stamp Set -137141

Price: \$27.95

Butterfly Basics Clear-Mount Stamp Set -138816

Price: \$36.00

Whisper White 8-1/2" X 11" Cardstock -100730

Price: \$9.75

Calypso Coral 8-1/2" X 11" Cardstock -122925