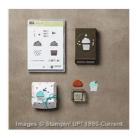

Cupcake Party Wood-Mount Bundle - 140242

Price: \$34.75

Cupcake Party Clear-Mount Bundle - 140243

Price: \$29.75

Blushing Bride Classic Stampin' Pad - 131172

Price: \$6.50

Rose Red Classic Stampin' Pad -126954