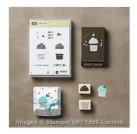

Cupcake Party Wood-Mount Bundle - 140242

Price: \$34.75

Cupcake Party Clear-Mount Bundle - 140243

Price: \$29.75

Blushing Bride Classic Stampin' Pad - 131172

Price: \$6.50

Rose Red Classic Stampin' Pad -126954