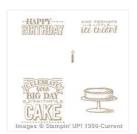

Price: \$11.50

Stars Framelits Dies - 133723

Price: \$45.00

Big Shot - 113439

Price: \$169.00

Big Day Wood Stamp Set -139109

Price: \$0.00

Big Day Clear Stamp Set -139112

Price: \$0.00