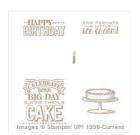

Price: \$11.50

Stars Framelits Dies - 133723

Price: \$45.00

Big Shot - 113439

Price: \$169.00

Big Day Wood Stamp Set -139109

Price: \$0.00

Big Day Clear Stamp Set -139112

Price: \$0.00