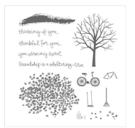

Price: \$20.25

Smoky Slate A4 Cardstock -131291

Price: \$20.25

Sheltering Tree Photopolymer Stamp Set -137163

Price: \$43.00

Real Red Classic Stampin' Pad -126949

Price: \$11.50

Lost Lagoon Classic Stampin' Pad - 133644