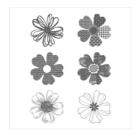

Flower Shop Wood-Mount Stamp Set -130939

Price: \$24.00

Flower Shop Clear-Mount Stamp Set -130942

Price: \$18.00

Bountiful Border Photopolymer Stamp Set -138748

Price: \$17.00

Tempting
Turquoise Classic
Stampin' Pad 126952