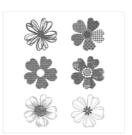

Flower Shop Wood-Mount Stamp Set -130939

Price: \$24.00

Flower Shop Clear-Mount Stamp Set -130942

Price: \$18.00

Bountiful Border Photopolymer Stamp Set -138748

Price: \$17.00

Tempting
Turquoise Classic
Stampin' Pad 126952