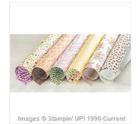

<u>buckeyeinklings.com</u>

Thankful Forest Friends Wood-Mount Stamp Set -139720

Price: \$25.00

Acorny Thank You Photopolymer Bundle - 140841

Price: \$28.00

Into The Woods Designer Series Paper - 139586

Price: \$11.00