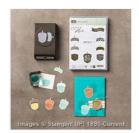

<u>buckeyeinklings.com</u>

Thankful Forest Friends Wood-Mount Stamp Set -139720

Price: \$25.00

Acorny Thank You Photopolymer Bundle - 140841

Price: \$28.00

Into The Woods Designer Series Paper - 139586

Price: \$11.00