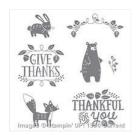

<u>buckeyeinklings.com</u>

Thankful Forest Friends Wood-Mount Stamp Set -139720

Price: \$25.00

Acorny Thank You Photopolymer Bundle - 140841

Price: \$28.00

Into The Woods Designer Series Paper - 139586

Price: \$11.00