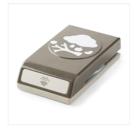

Price: \$37.00

Tree Builder Punch - 138295

Price: \$31.00

2-1/2" Circle Punch - 120906

Price: \$31.00

1-1/4" (3.2 Cm) Circle Punch -119861

Price: \$28.00

Bermuda Bay Baker's Twine -134575