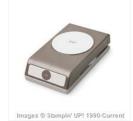

Price: \$37.00

Tree Builder Punch - 138295

Price: \$31.00

2-1/2" Circle Punch - 120906

Price: \$31.00

1-1/4" (3.2 Cm) Circle Punch -119861

Price: \$28.00

Bermuda Bay Baker's Twine -134575