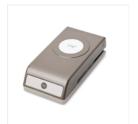

Price: \$37.00

Tree Builder Punch - 138295

Price: \$31.00

2-1/2" Circle Punch - 120906

Price: \$31.00

1-1/4" (3.2 Cm) Circle Punch -119861

Price: \$28.00

Bermuda Bay Baker's Twine -134575