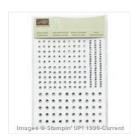

Price: £6.00

Wild Wasabi Classic Stampin' Pad - 126959

Price: £6.00

Window Sheets - 114323

Price: £4.50

Scalloped Tag Topper Punch -133324

Price: £21.00

Rhinestone Basic Jewels - 119246