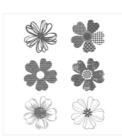

Price: \$24.00

Flower Shop Clear-Mount Stamp Set -130942

Price: \$18.00

Pansy Punch - 130698

Price: \$16.00

Beautiful Bunch Wood-Mount Stamp Set -134279

Price: \$28.00

Beautiful Bunch Clear-Mount Stamp Set -134282

Price: \$20.00

Fun Flower Punch - 133785

Price: \$18.00

Gorgeous Grunge Wood-Mount Stamp Set -130514

Price: \$25.00

Gorgeous Grunge Clear-Mount Stamp Set -130517

Price: \$18.00

Something Lacy Wood Stamp -137155