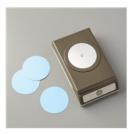

2-3/8" Scallop Circle Punch -118874

Price: \$18.00

2" (5.1 Cm) Circle Punch - 133782

Price: \$23.00

Tip Top Taupe 8-1/2" X 11" Cardstock -138336

Price: \$8.00

Tip Top Taupe Classic Stampin' Pad - 138325

Price: \$6.50