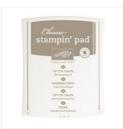

2-3/8" Scallop Circle Punch -118874

Price: \$18.00

2" (5.1 Cm) Circle Punch - 133782

Price: \$23.00

Tip Top Taupe 8-1/2" X 11" Cardstock -138336

Price: \$8.00

Tip Top Taupe Classic Stampin' Pad - 138325

Price: \$6.50