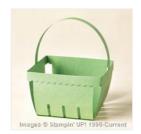

Sheltering Tree Photopolymer Stamp Set -137163

Price: \$25.00

Berry Basket Bigz L Die - 137366

Price: \$38.00

Butterflies Thinlits Dies - 137360

Price: \$27.00

Whisper White 8-1/2" X 11"

Cardstock - 100730