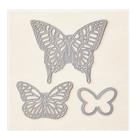

Sheltering Tree Photopolymer Stamp Set -137163

Price: \$25.00

Berry Basket Bigz L Die - 137366

Price: \$38.00

Butterflies Thinlits Dies - 137360

Price: \$27.00

Whisper White 8-1/2" X 11"

Cardstock - 100730