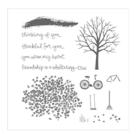

Sheltering Tree Photopolymer Stamp Set -137163

Price: \$25.00

Berry Basket Bigz L Die - 137366

Price: \$38.00

Butterflies Thinlits Dies - 137360

Price: \$27.00

Whisper White 8-1/2" X 11"

Cardstock - 100730