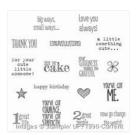

Something To Say Wood-Mount Stamp Set -134177

Price: \$30.00

Stars Framelits Dies - 133723

Price: \$27.00

Circles Collection Framelits Dies -130911

Price: \$27.00

Big Shot - 113439

Price: \$110.00