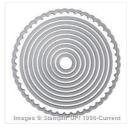

Something To Say Wood-Mount Stamp Set -134177

Price: \$30.00

Stars Framelits Dies - 133723

Price: \$27.00

Circles Collection Framelits Dies -130911

Price: \$27.00

Big Shot - 113439

Price: \$110.00