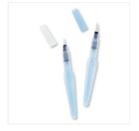

Sheltering Tree Photopolymer Stamp Set -137163

Price: \$25.00

Aqua Painters - 103954

Price: \$17.00

Watercolor Paper - 122959

Price: \$5.00

Mossy Meadow 8-1/2" X 11"

Cardstock - 133676