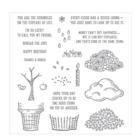

Whisper White 8-1/2" X 11" Thick Cardstock -140272

Price: \$8.25

Cucumber Crush 8-1/2" X 11" Cardstock -138335

Price: \$8.00

Cherry On Top Designer Series Paper Stack -138443

Price: \$8.00

Tree Builder Punch - 138295

Price: \$18.00

Sprinkles Of Life Photopolymer Stamp Set -139971

Price: \$21.00

Watermelon Wonder Classic Stampin' Pad -138323

Price: \$6.50

Daffodil Delight Classic Stampin' Pad - 126944

Price: \$6.50

Paper Snips Scissors - 103579