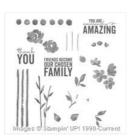

Painted Petals Clear Stamp Set -138822

Price: \$24.95

Painted Petals Wood Stamp Set -138819

Price: \$32.95

Painted Petals Photopolymer Stamp Set -137146

Price: \$23.95

Whisper White 8-1/2" X 11" Cardstock -100730