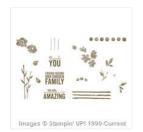

Painted Petals Clear Stamp Set -138822

Price: \$24.95

Painted Petals Wood Stamp Set -138819

Price: \$32.95

Painted Petals Photopolymer Stamp Set -137146

Price: \$23.95

Whisper White 8-1/2" X 11" Cardstock -100730