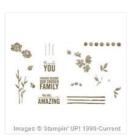

Painted Petals Clear Stamp Set -138822

Price: \$24.95

Painted Petals Wood Stamp Set -138819

Price: \$32.95

Painted Petals Photopolymer Stamp Set -137146

Price: \$23.95

Whisper White 8-1/2" X 11" Cardstock -100730