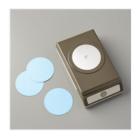

Price: \$27.00

Butterflies Thinlits
Dies - 137360

Price: \$27.00

3/4" (1.9 Cm) Circle Punch -119873

Price: \$13.00

2" (5.1 Cm) Circle Punch - 133782

Price: \$23.00

Big Shot - 113439 Price: \$110.00