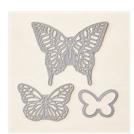

Price: \$27.00

Butterflies Thinlits
Dies - 137360

Price: \$27.00

3/4" (1.9 Cm) Circle Punch -119873

Price: \$13.00

2" (5.1 Cm) Circle Punch - 133782

Price: \$23.00

Big Shot - 113439 Price: \$110.00