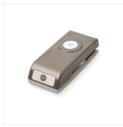

Heat Tool - 129053

Price: \$32.00

Stampin' Dimensionals -104430

Price: \$4.25

Snail Adhesive - 104332

Price: \$7.00