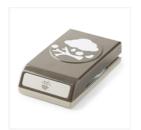

Sprinkles Of Life Photopolymer Stamp Set -139971

Price: \$21.00

Tree Builder Punch - 138295

Price: \$18.00

Watermelon Wonder 8-1/2" X 11" Cardstock -138334

Price: \$8.00

Watermelon Wonder Classic Stampin' Pad -138323