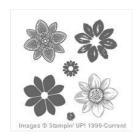

Petal Potpourri Clear Stamp Set -138586

Price: \$19.95

Simply Wonderful Wood Stamp Set -139125

Price: \$0.00

Lost Lagoon 8-1/2" X 11" Cardstock -133679

Price: \$11.50

Whisper White 8-1/2" X 11" Cardstock -100730