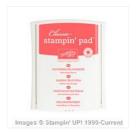

Price: \$8.00

Watermelon Wonder Classic Stampin' Pad -138323

Price: \$6.50

Basic Black 8-1/2" X 11" Cardstock -121045

Price: \$11.50

Watercolor Paper - 122959

Price: \$5.00

Stampin' Trimmer - 126889

Price: \$30.00

Multipurpose Liquid Glue -110755

Price: \$6.00

Tuxedo Black Memento Ink Pad -132708

Price: \$8.00

Mint Macaron Classic Stampin' Pad - 138326

Price: \$6.50

So Saffron Classic Stampin' Pad -126957

Price: \$6.50

Soft Sky Classic Stampin' Pad -131181

Price: \$6.50