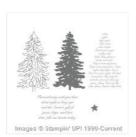

Walk In The Wild Clear Stamp Set -130357

Price: \$14.95

Walk In The Wild Wood Stamp Set -130354

Price: \$19.95

Evergreen Clear-Mount Stamp Set -127973

Price: \$18.95

Wetlands Clear-Mount Stamp Set -126697

Price: \$17.00