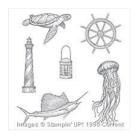

## Supply List

From Land To Sea Clear-Mount Stamp Set -139361

Price: \$19.00

Window Sheets - 114323

Price: \$5.00

Night Of Navy 8-1/2" X 11" Cardstock -

100867 Price: \$11.50

Island Indigo 8-1/2" X 11" Cardstock -122923