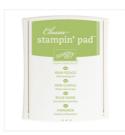

Lotus Blossom Photopolymer Stamp Set -139143

Price: \$0.00

Blackberry Bliss Classic Stampin' Pad - 133642

Price: \$6.50

Mossy Meadow Classic Stampin' Pad - 133645

Price: \$6.50

Pear Pizzazz Classic Stampin' Pad - 131180