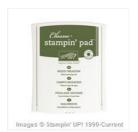

Lotus Blossom Photopolymer Stamp Set -139143

Price: \$0.00

Blackberry Bliss Classic Stampin' Pad - 133642

Price: \$6.50

Mossy Meadow Classic Stampin' Pad - 133645

Price: \$6.50

Pear Pizzazz Classic Stampin' Pad - 131180