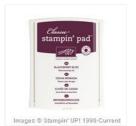

Lotus Blossom Photopolymer Stamp Set -139143

Price: \$0.00

Blackberry Bliss Classic Stampin' Pad - 133642

Price: \$6.50

Mossy Meadow Classic Stampin' Pad - 133645

Price: \$6.50

Pear Pizzazz Classic Stampin' Pad - 131180