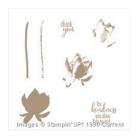

Lotus Blossom Photopolymer Stamp Set -139143

Price: \$0.00

Blackberry Bliss Classic Stampin' Pad - 133642

Price: \$6.50

Mossy Meadow Classic Stampin' Pad - 133645

Price: \$6.50

Pear Pizzazz Classic Stampin' Pad - 131180