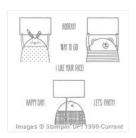

fun@stampwithjenn.com www.stampwithjenn.com

Cheerful Critters Photopolymer Stamp Set -137932

Price: \$17.95

Teeny Tiny Wishes Wood-Mount Stamp Set -128748

Price: \$48.00

Strawberry Slush 8-1/2" X 11" Card Stock - 131295