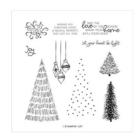

stampwithtammy@gmail.com http://tammyfite.stampinup.net

Whimsical Trees Cling Stamp Set (English) - 156330

Whimsy & Wonder 12" X 12" (30.5 X 30.5 Cm) Specialty Designer Series Paper - 156329

Christmas Cheer Dies - 156388