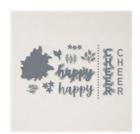

stampwithtammy@gmail.com http://tammyfite.stampinup.net

Whimsical Trees Cling Stamp Set (English) - 156330

Whimsy & Wonder 12" X 12" (30.5 X 30.5 Cm) Specialty Designer Series Paper - 156329

Christmas Cheer Dies - 156388