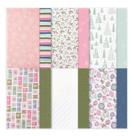

stampwithtammy@gmail.com http://tammyfite.stampinup.net

Whimsical Trees Cling Stamp Set (English) - 156330

Whimsy & Wonder 12" X 12" (30.5 X 30.5 Cm) Specialty Designer Series Paper - 156329

Christmas Cheer Dies - 156388