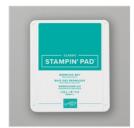

Price: \$11.50

Basic White 8-1/2" X 11" Cardstock -159276

Price: \$13.00

Bermuda Bay Classic Stampin' Pad - 147096

Price: \$8.00

Ice Cream Cone Builder Punch -154241

**Sale: \$10.80** Price: \$18.00

Paper Snips Scissors - 103579