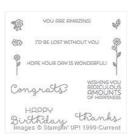

## Supply List

Awesomely Artistic Clear-Mount Stamp Set -139950

Price: \$20.00

Cottage Greetings Clear-Mount Stamp Set -139962

Price: \$19.00

Basic Black Archival Stampin' Pad - 140931

Price: \$7.00

Smoky Slate 8-1/2" X 11" Cardstock -131202

Price: \$10.00

Whisper White 8-1/2" X 11" Cardstock -100730

Price: \$9.75

Mint Macaron 8-1/2" X 11" Cardstock -138337

Price: \$9.25

Basic Black 8-1/2" X 11" Cardstock -121045

Price: \$10.00

Everyday Chic Designer Series Paper - 138445