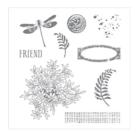

## Supply List

Awesomely Artistic Clear-Mount Stamp Set -139950

Price: \$20.00

Cottage Greetings Clear-Mount Stamp Set -139962

Price: \$19.00

Basic Black Archival Stampin' Pad - 140931

Price: \$7.00

Smoky Slate 8-1/2" X 11" Cardstock -131202