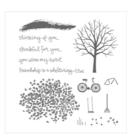

Crumb Cake 8-1/2" X 11" Cardstock -120953

Price: \$15.75

Always Artichoke 8-1/2" X 11" Cardstock -105119

Price: \$10.00

Whisper White 8-1/2" X 11" Cardstock -100730

Price: \$13.25

Sheltering Tree Photopolymer Stamp Set -137163