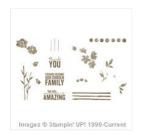

stampwithamber@gmail.com www.stampwithamber.com

Painted Petals Wood Stamp Set -138819

Price: \$40.95

Crushed Curry Classic Stampin' Pad - 131173

Price: \$8.50

Basic Gray Classic Stampin' Pad -126981

Price: \$7.25