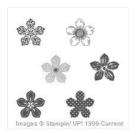

Price: \$17.00

Tree Punch - 135859

Price: \$18.00

Holiday Home Photopolymer Stamp Set -

135095 Price: \$15.95

Petite Petals Clear-Mount Stamp Set -133155

Price: \$12.00

Gold Glimmer Paper - 133719