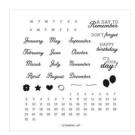

www.soinkingsweet.com

Days To Remember Photopolymer Stamp Set (English) - 155026

Price: \$17.00

Tasteful Labels Dies - 152886

**Sale: \$18.60** Price: \$31.00

Basic White 8-1/2" X 11" Thick

Cardstock -159229