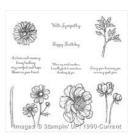

Blended Bloom Wood-Mount Stamp Set -135906

Price: \$12.00

Trust God Clear-Mount Stamp Set -126702

Price: \$15.00

Trust God Wood-Mount Stamp Set -132094

Price: \$20.00

Bloom With Hope Clear-Mount Stamp Set -133952