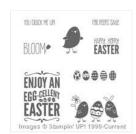

<u>StampwithRoberta@gmail.com</u> <u>www.stampwithroberta.blogspot.com</u>

For Peeps' Sake Clear Stamp Set -138557

Price: \$17.95

Whisper White 8-1/2" X 11" Cardstock -100730

Price: \$9.75

Coastal Cabana 8-1/2" X 11" Cardstock -131297