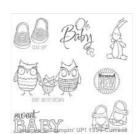

Price: \$6.75

Stampin' Dimensionals -104430

Price: \$6.00

Baby, We've Grown Clear Stamp Set -133089

Price: \$21.95

1/4" Circle Punch - 134364

Price: \$11.00

Place Order <a href="mvanderform@gmail.com">mvanderform@gmail.com</a>