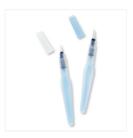

## Supply List

Filigree Frame
Textured
Impressions
Embossing Folders
- 135818

Price: \$7.95

Lost Lagoon 3/8" Silky Taffeta Ribbon - 135841

Price: \$5.95

Pearl Basic Jewels - 119247

Price: \$5.00

Aqua Painters - 103954

Price: \$17.00

Lost Lagoon Classic Stampin' Pad - 133644

Price: \$6.50

Hello Honey Classic Stampin' Pad - 133643

Price: \$6.50

Pink Pirouette Classic Stampin' Pad - 126956

Price: \$6.50

Rose Red Classic Stampin' Pad -126954