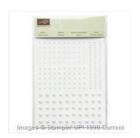

## Supply List

Filigree Frame
Textured
Impressions
Embossing Folders
- 135818

Price: \$7.95

Lost Lagoon 3/8" Silky Taffeta Ribbon - 135841

Price: \$5.95

Pearl Basic Jewels - 119247

Price: \$5.00

Aqua Painters - 103954