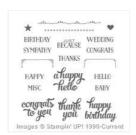

<u>StampwithRoberta@gmail.com</u> <u>www.stampwithroberta.blogspot.com</u>

Sprinkles Of Life Photopolymer Stamp Set -139971

Price: \$21.00

Tin Of Cards Photopolymer Stamp Set -138946

Price: \$17.00

Whisper White 8-1/2" X 11" Cardstock -100730