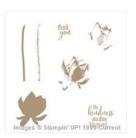

Perfect Peacock Wood-Mount Stamp - 133830

Price: \$15.00

Lotus Blossom Photopolymer Stamp Set -139143

Price: \$0.00

Pink Pirouette 8-1/2" X 11" Cardstock -111351

Price: \$8.00

Whisper White 8-1/2" X 11" Cardstock -100730