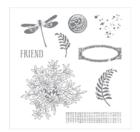

## Supply List

Awesomely Artistic Clear-Mount Stamp Set -139950

Price: \$20.00

An Open Heart Clear-Mount Stamp Set -135002

Price: \$18.00

Lost Lagoon 8-1/2" X 11" Cardstock -133679

Price: \$11.50

Watercolor Paper - 122959