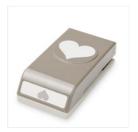

Price: \$22.00

Something To Say Clear-Mount Stamp Set -134180

Price: \$27.00

Soft Sky Classic Stampin' Pad -131181

Price: \$8.50

Smoky Slate Classic Stampin' Pad - 131179

Price: \$8.50

Sweetheart Punch - 133786