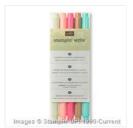

Price: \$13.50

Window Sheets - 114323

Price: \$6.25

Baby Bumblebee Wood Stamp -137153

Price: \$9.95

Hexagon Punch - 130919

Price: \$20.00

2013-2015 In Color Stampin' Write Markers - 131260

Price: \$19.95

Hello Honey 3/8" Satin Stitched Ribbon - 133671

Price: \$12.25

Rhinestone Basic Jewels - 119246

Price: \$6.75

Stampin' Trimmer - 126889

Price: \$41.00

Simply Scored Scoring Tool -122334