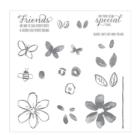

stampswellwithothers@gmail.com http://donnas-stampswellwithothers.blogspot.com/

Garden In Bloom Photopolymer Stamp Set -139433

Price: \$25.00

English Garden Designer Series Paper - 138440

Price: \$11.00

Mossy Meadow 8-1/2" X 11" Cardstock -133676